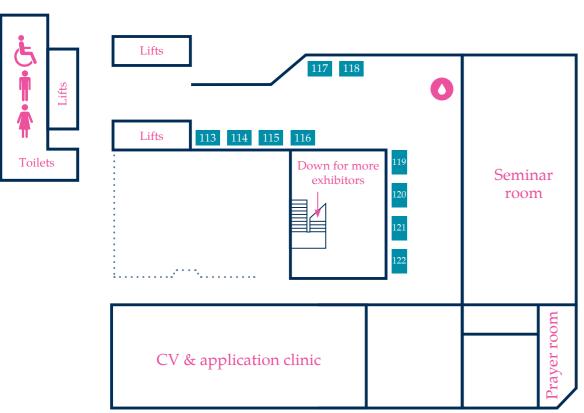

### Third floor

| 113   | <b>BPP</b> University Law School      |
|-------|---------------------------------------|
| 114   | The University of Law                 |
| 115   | The City Law School                   |
| 116   | LPC Law                               |
| 117   | Advocate/FRU/IPSEA                    |
| 118   | The Inns of Court College of Advocacy |
| + 120 | Gray's Inn                            |
| + 120 | Inner Temple                          |
| + 120 | Lincolns Inn                          |
| + 120 | Middle Temple                         |
| + 122 | Northern Circuit                      |
| + 122 | North Eastern Circuit                 |
| + 122 | South Eastern Circuit                 |
| + 122 | Western Circuit                       |
| + 122 | Wales and Chester Circuit             |
| + 122 | Midland Circuit                       |