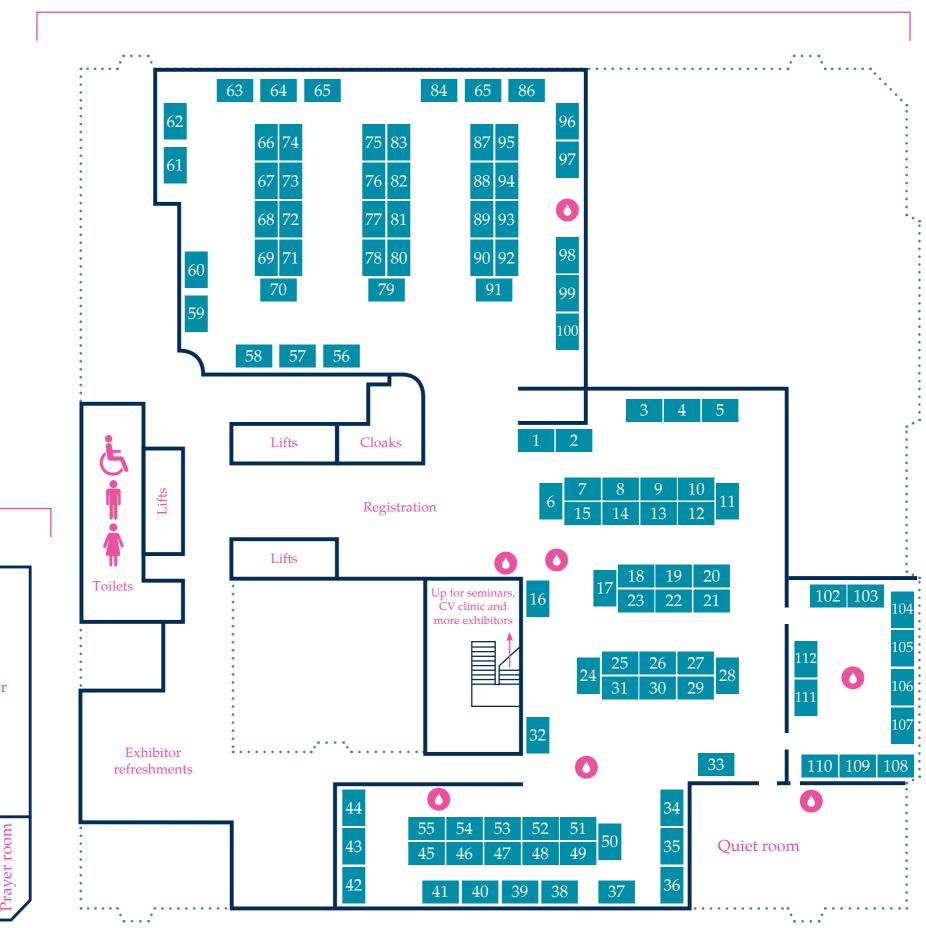

### Third floor

### Second floor

| 1  | <b>Employment Law Bar Association</b>   |
|----|-----------------------------------------|
| 2  | Outer Temple Chambers                   |
| 3  | 12 King's Bench Walk (12KBW)            |
| 4  | Temple Garden Chambers                  |
| 5  | Express Solicitors                      |
| 6  | Young Barristers' Committee/Bar Council |
| 7  | Goldsmith Chambers                      |
| 8  | Cloisters                               |
| 9  | Old Square Chambers                     |
| 10 | 1 Crown Office Row                      |
| 11 | Royal Air Force Legal Services          |
| 12 | 8 DAC Beachcroft Buildings (8DB)        |
| 13 | Becket Chambers                         |
| 14 | Harcourt Chambers                       |
| 15 | Matrix Chambers                         |
| 16 | 5RB                                     |
| 17 | New Court Chambers                      |
| 18 | 3PB                                     |
| 19 | 3DJB                                    |
| 20 | Government Legal Department             |
| 21 | St.Mary's                               |
| 22 | 4PB                                     |
| 23 | 1 Hare Court                            |
| 24 | 7 Bedford Row (7BR)                     |
| 25 | 1 King's Bench Walk                     |
| 26 | 42 Bedford Row (Now 42BR Barristers)    |
| 27 | St Ives Chambers                        |
| 28 | Doughty Street Chambers                 |
| 29 | Pump Court Chambers                     |
| 30 | Guildford Chambers                      |
| 31 | 23ES                                    |
| 32 | St John's Buildings                     |
| 33 | 36 Group                                |

4 King's Bench Walk

34

| 35         | Deka Chambers              |
|------------|----------------------------|
| 36         | 5 Pump Court               |
| 37         | Nexus Chambers             |
| 38         | Fraser Chambers            |
| 39         | 1 High Pavement            |
| <b>1</b> 0 | Two Harcourt Buildings     |
| <b>41</b>  | 9BR                        |
| 12         | 2 Hare Court               |
| 13         | 25 Bedford Row             |
| 14         | Red Lion Chambers          |
| <b>1</b> 5 | 15NBS Chambers             |
| <b>1</b> 6 | 2 Bedford Row              |
| 17         | Mountford Chambers         |
| <b>1</b> 8 | 5 Paper Buildings (5PB)    |
| <b>19</b>  | Linenhall Chambers         |
| 50         | Guildhall Chambers         |
| 51         | Criminal Bar Association   |
| 52         | Apex Chambers              |
| 53         | Drystone Chambers          |
| 54         | Crown Prosecution Service  |
| 55         | Guernica 37 Chambers       |
| 56         | Chancery Bar Association   |
| 57         | Commercial Bar Association |
| 58         | Atkin Chambers             |
| 59         | Quadrant Chambers          |
| 50         | Gray's Inn Tax Chambers    |
| 51         | Fountain Court             |
| 52         | 4 Stone Buildings          |
| 53         | Five Paper                 |
| 54         | Maitland Chambers          |
| 65         | Serle Court                |
| 66         | Brick Court                |
| 67         | XXIV Old Buildings         |
|            |                            |

7KBW

68

| 69  | Pump Court Tax Chambers              |
|-----|--------------------------------------|
| 70  | Keating Chambers                     |
| 71  | Ten Old Square                       |
| 72  | Gatehouse Chambers                   |
| 73  | One Essex Court                      |
| 74  | Falcon Chambers                      |
| 75  | Selborne Chambers                    |
| 76  | New Square Chambers                  |
| 77  | Radcliffe Chambers                   |
| 78  | South Square                         |
| 79  | 5 Stone Buildings                    |
| 80  | Tanfield Chambers                    |
| 81  | 3 Verulam Buildings (3VB)            |
| 82  | Blackstone Chambers                  |
| 83  | Landmark Chambers                    |
| 84  | Henderson Chambers                   |
| 85  | Essex Court Chambers                 |
| 86  | Kings Chambers                       |
| 87  | Ropewalk Chambers                    |
| 88  | 4 Pump Court                         |
| 89  | 4 New Square                         |
| 90  | 11KBW                                |
| 91  | Devereux Chambers                    |
| 92  | 3 Hare Court                         |
| 93  | 2 Temple Gardens (2TG)               |
| 94  | Browne Jacobson LLP                  |
| 95  | Farrar's Building                    |
| 96  | Reading Council                      |
| 97  | 39 Essex Chambers                    |
| 98  | St John's Chambers                   |
| 99  | Crown Office Chambers                |
| 100 | 5 Essex Court (Now 5 Essex Chambers) |
| 102 | Property Bar Association             |

**Court of Protection Bar Association** 103

Our commitment to sustainability – We have worked hard to ensure that the Bar Council's Pupillage Fair 2024 is as sustainable as possible. This map is printed on CO2 neutral paper with FSC and EU-Ecolabel certifications. We provided exhibitors with green exhibitor guidance, and reused banner stands from previous events. Find out more about our venue's commitment to sustainability at convene.com/impact.